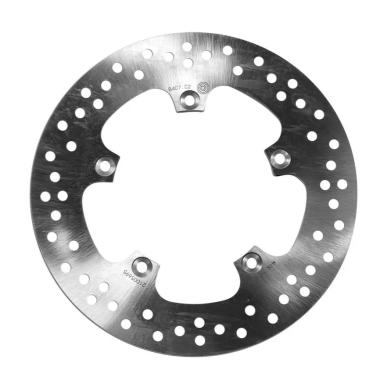

## **SERIE ORO FIXED 68B407C2**

## The 68B407C2 brake disc is synonymous with reliability

Brembo Serie Oro brake discs are fully interchangeable with an Original Equipment brake disc. The Serie Oro fixed discs are made from a single piece of stainless steel. Resulting from a specific study of machining tolerances, the special conformation of Brembo discs allows braking torque to be transmitted more effectively while offering better resistance to thermal and mechanical stress. The Serie Oro was the range with which Brembo entered the racing world in the mid-1970s, quickly becoming the industry benchmark for discs.