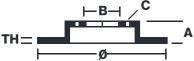

## **Technical specifications**

Thickness (TH) Number of holes 5

Hole diameter Centering (B) 8,5 mm 132 mm

Brake disc type Fixed

Holes fixing (C) Surface width

8,5 mm

**5** mm

Units per box

Diameter Ø

**267** mm

**COMPATIBLE VEHICLES**