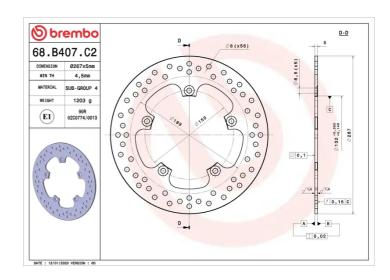

## **Technical specifications**

Thickness (TH) Number of holes 5

Hole diameter Centering (B) 8,5 mm 132 mm

Brake disc type Fixed

Holes fixing (C) Surface width

8,5 mm

**5** mm

Units per box

Diameter Ø

**267** mm

**COMPATIBLE VEHICLES**