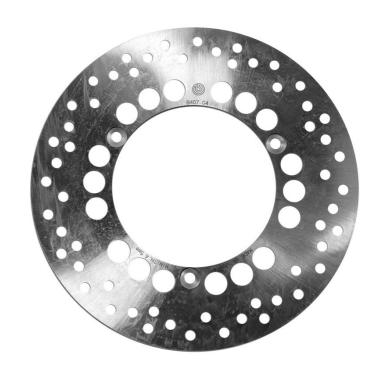

## **SERIE ORO FIXED 68B407C4**

## The 68B407C4 brake disc is synonymous with reliability

Brembo Serie Oro brake discs are fully interchangeable with an Original Equipment brake disc. The Serie Oro fixed discs are made from a single piece of stainless steel. Resulting from a specific study of machining tolerances, the special conformation of Brembo discs allows braking torque to be transmitted more effectively while offering better resistance to thermal and mechanical stress. The Serie Oro was the range with which Brembo entered the racing world in the mid-1970s, quickly becoming the industry benchmark for discs.

## **Technical specifications**

Diameter Ø

Thickness (TH)

Number of holes

**267** mm

**5** mm

3

Hole diameter

Centering (B)

**8,5** mm

132 mm

Brake disc type
Fixed

Surface width

Holes fixing (C)

**8,5** mm

Units per box