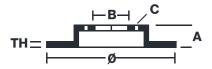

## **Technical specifications**

Diameter Ø

Thickness (TH)

Number of holes

**267** mm

**5** mm

3

Hole diameter

Centering (B)

**8,5** mm

132 mm

Brake disc type
Fixed

Surface width

Holes fixing (C)

**8,5** mm

Units per box