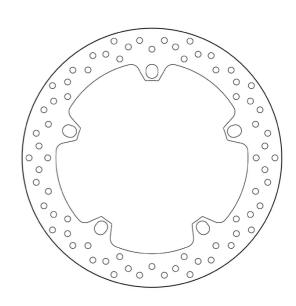

## **SERIE ORO FIXED 68B407D6**

## The 68B407D6 brake disc is synonymous with reliability

Brembo Serie Oro brake discs are fully interchangeable with an Original Equipment brake disc. The Serie Oro fixed discs are made from a single piece of stainless steel. Resulting from a specific study of machining tolerances, the special conformation of Brembo discs allows braking torque to be transmitted more effectively while offering better resistance to thermal and mechanical stress. The Serie Oro was the range with which Brembo entered the racing world in the mid-1970s, quickly becoming the industry benchmark for discs.

## **Technical specifications**

Diameter Ø

Thickness (TH)

Number of holes

Brake disc type

305 mm

**5** mm

5

Hole diameter

Centering (B)

**14** mm

181 mm

Surface width

**Fixed** 

**14** mm

Holes fixing (C)