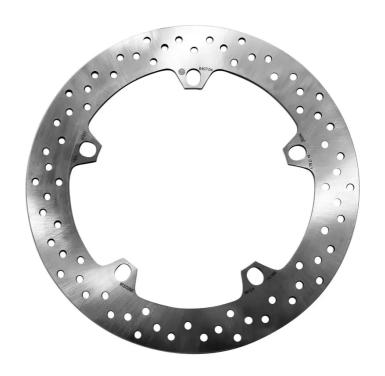

## **SERIE ORO FIXED 68B407D6**

## The 68B407D6 brake disc is synonymous with reliability

Brembo Serie Oro brake discs are fully interchangeable with an Original Equipment brake disc. The Serie Oro fixed discs are made from a single piece of stainless steel. Resulting from a specific study of machining tolerances, the special conformation of Brembo discs allows braking torque to be transmitted more effectively while offering better resistance to thermal and mechanical stress. The Serie Oro was the range with which Brembo entered the racing world in the mid-1970s, quickly becoming the industry benchmark for discs.

## **Technical specifications**

Diameter Ø

Thickness (TH)

Number of holes

Brake disc type

305 mm

**5** mm

5

Hole diameter

Centering (B)

**14** mm

181 mm

Surface width

**Fixed** 

**14** mm

Holes fixing (C)