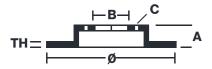

## **Technical specifications**

Diameter Ø

Thickness (TH)

Number of holes

Brake disc type

305 mm

**5** mm

5

Hole diameter

Centering (B)

**14** mm

181 mm

Surface width

**Fixed** 

**14** mm

Holes fixing (C)