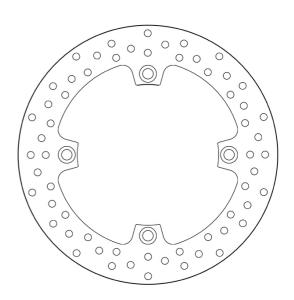

## **SERIE ORO FIXED 68B407E3**

## The 68B407E3 brake disc is synonymous with reliability

Brembo Serie Oro brake discs are fully interchangeable with an Original Equipment brake disc. The Serie Oro fixed discs are made from a single piece of stainless steel. Resulting from a specific study of machining tolerances, the special conformation of Brembo discs allows braking torque to be transmitted more effectively while offering better resistance to thermal and mechanical stress. The Serie Oro was the range with which Brembo entered the racing world in the mid-1970s, quickly becoming the industry benchmark for discs.