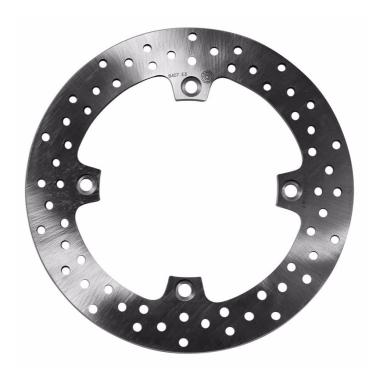

## **SERIE ORO FIXED 68B407E3**

## The 68B407E3 brake disc is synonymous with reliability

Brembo Serie Oro brake discs are fully interchangeable with an Original Equipment brake disc. The Serie Oro fixed discs are made from a single piece of stainless steel. Resulting from a specific study of machining tolerances, the special conformation of Brembo discs allows braking torque to be transmitted more effectively while offering better resistance to thermal and mechanical stress. The Serie Oro was the range with which Brembo entered the racing world in the mid-1970s, quickly becoming the industry benchmark for discs.

## **Technical specifications**

Diameter Ø

Thickness (TH)

Number of holes

**260** mm

**5** mm

4

Hole diameter

Centering (B)

**10,5** mm

**141** mm

Brake disc type

Holes fixing (C)

**Fixed** 

Surface width

10,5 mm