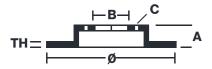

## **Technical specifications**

Diameter Ø

Thickness (TH)

Number of holes

**260** mm

**5** mm

4

Hole diameter

Centering (B)

**10,5** mm

**141** mm

Brake disc type

Holes fixing (C)

**Fixed** 

Surface width

10,5 mm