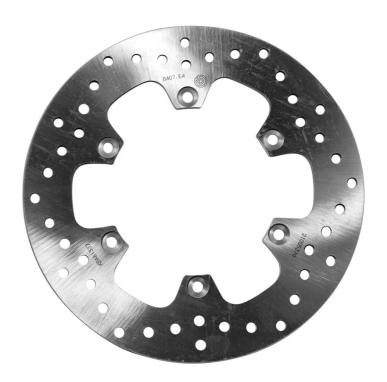

## **SERIE ORO FIXED 68B407E4**

## The 68B407E4 brake disc is synonymous with reliability

Brembo Serie Oro brake discs are fully interchangeable with an Original Equipment brake disc. The Serie Oro fixed discs are made from a single piece of stainless steel. Resulting from a specific study of machining tolerances, the special conformation of Brembo discs allows braking torque to be transmitted more effectively while offering better resistance to thermal and mechanical stress. The Serie Oro was the range with which Brembo entered the racing world in the mid-1970s, quickly becoming the industry benchmark for discs.