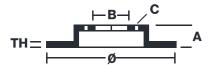

## **Technical specifications**

Diameter Ø

Thickness (TH)

Number of holes

**267** mm

**5** mm

8,5 mm

6

Hole diameter

Centering (B)

8,5 mm

132 mm

Holes fixing (C)

Fixed

Surface width

Units per box