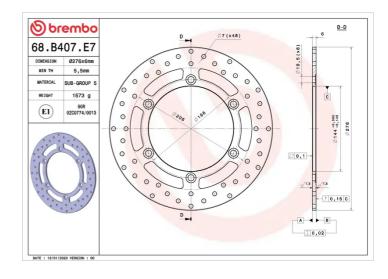

## **SERIE ORO FIXED 68B407E7**

## **Technical specifications**

Diameter Ø Thickness (TH) 276 mm **6** mm

Number of holes 6

Hole diameter 10,5 mm

Centering (B) 144 mm

Brake disc type Fixed

Surface width

10,5 mm

Holes fixing (C)

Units per box

**COMPATIBLE VEHICLES**