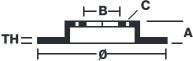

## **Technical specifications**

Diameter Ø Thickness (TH) 276 mm **6** mm

Number of holes 6

Hole diameter 10,5 mm

Centering (B) 144 mm

Brake disc type Fixed

Surface width

10,5 mm

Holes fixing (C)

Units per box

**COMPATIBLE VEHICLES**