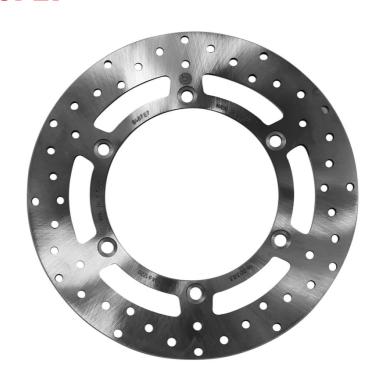

## **SERIE ORO FIXED 68B407E7**

## The 68B407E7 brake disc is synonymous with reliability

Brembo Serie Oro brake discs are fully interchangeable with an Original Equipment brake disc. The Serie Oro fixed discs are made from a single piece of stainless steel. Resulting from a specific study of machining tolerances, the special conformation of Brembo discs allows braking torque to be transmitted more effectively while offering better resistance to thermal and mechanical stress. The Serie Oro was the range with which Brembo entered the racing world in the mid-1970s, quickly becoming the industry benchmark for discs.

## **Technical specifications**

Diameter Ø Thickness (TH) 276 mm **6** mm

Number of holes 6

Hole diameter 10,5 mm

Centering (B) 144 mm

Brake disc type Fixed

Surface width

10,5 mm