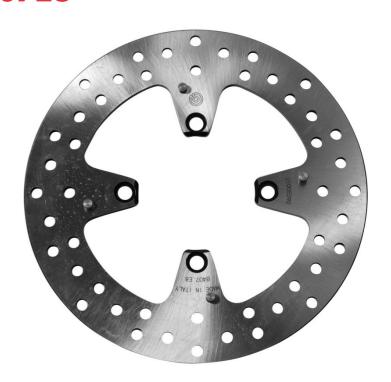

## **SERIE ORO FIXED 68B407E8**

## The 68B407E8 brake disc is synonymous with reliability

Brembo Serie Oro brake discs are fully interchangeable with an Original Equipment brake disc. The Serie Oro fixed discs are made from a single piece of stainless steel. Resulting from a specific study of machining tolerances, the special conformation of Brembo discs allows braking torque to be transmitted more effectively while offering better resistance to thermal and mechanical stress. The Serie Oro was the range with which Brembo entered the racing world in the mid-1970s, quickly becoming the industry benchmark for discs.