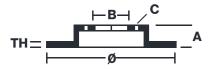

## **Technical specifications**

Diameter Ø

mm 5 mm

Number of holes

**245** mm

Thickness (TH)

4

Hole diameter

Centering (B) **83** mm

Brake disc type

**9,85** mm

Holes fixing (C) **9,85** mm

Fixed

Units per box

Surface width

4