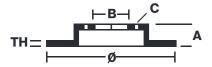

## **Technical specifications**

Diameter Ø

276 mm

**5** mm

Number of holes

Hole diameter

Centering (B) 144,5 mm

Thickness (TH)

Brake disc type

10,5 mm

**Fixed** 

Surface width

Holes fixing (C)

10,5 mm

Units per box

**COMPATIBLE VEHICLES**