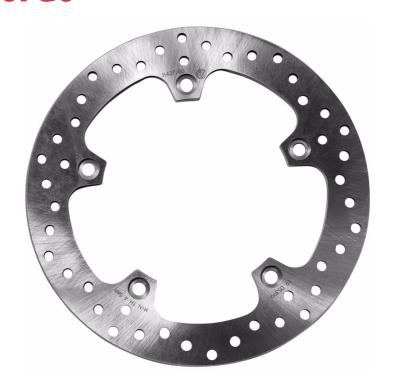

## **SERIE ORO FIXED 68B407G0**

## The 68B407G0 brake disc is synonymous with reliability

Brembo Serie Oro brake discs are fully interchangeable with an Original Equipment brake disc. The Serie Oro fixed discs are made from a single piece of stainless steel. Resulting from a specific study of machining tolerances, the special conformation of Brembo discs allows braking torque to be transmitted more effectively while offering better resistance to thermal and mechanical stress. The Serie Oro was the range with which Brembo entered the racing world in the mid-1970s, quickly becoming the industry benchmark for discs.

## **Technical specifications**

Diameter Ø

Thickness (TH)

Number of holes

**270** mm

**5** mm

5

Hole diameter

Centering (B) 150 mm

Brake disc type

10,5 mm

m Fixed

Surface width

Holes fixing (C)

10,5 mm

Units per box