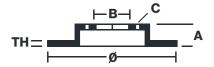

## **Technical specifications**

Diameter Ø

Thickness (TH)

Number of holes

**270** mm

**5** mm

5

Hole diameter

Centering (B) 150 mm

Brake disc type

10,5 mm

m Fixed

Surface width

Holes fixing (C)

10,5 mm

Units per box