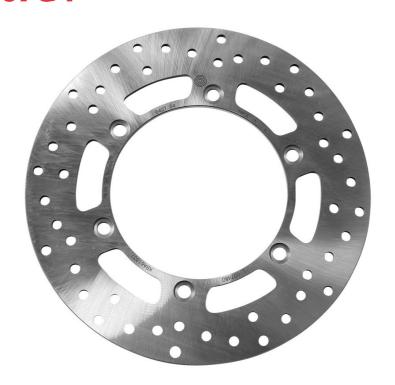

## **SERIE ORO FIXED 68B407G4**

## The 68B407G4 brake disc is synonymous with reliability

Brembo Serie Oro brake discs are fully interchangeable with an Original Equipment brake disc. The Serie Oro fixed discs are made from a single piece of stainless steel. Resulting from a specific study of machining tolerances, the special conformation of Brembo discs allows braking torque to be transmitted more effectively while offering better resistance to thermal and mechanical stress. The Serie Oro was the range with which Brembo entered the racing world in the mid-1970s, quickly becoming the industry benchmark for discs.

## **Technical specifications**

Diameter Ø

Thickness (TH) **5** mm

Number of holes

**282** mm

Hole diameter

Centering (B)

10,5 mm

Brake disc type Fixed 144 mm

Surface width

Holes fixing (C)

10,5 mm

Units per box

**COMPATIBLE VEHICLES**