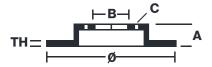

## **Technical specifications**

Diameter Ø

Thickness (TH) **5** mm

Number of holes

**282** mm

Hole diameter

Centering (B)

10,5 mm

Brake disc type Fixed 144 mm

Surface width

Holes fixing (C)

10,5 mm

Units per box

**COMPATIBLE VEHICLES**