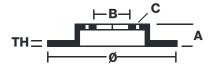

## **Technical specifications**

| Diameter Ø    | Thickness (TH) |
|---------------|----------------|
| <b>245</b> mm | <b>5</b> mm    |
| Hole diameter | Centering (B)  |
| <b>8,5</b> mm | <b>108</b> mm  |

Holes fixing (C)

8,5 mm

Surface width

- Units per box
- 1

COMPATIBLE VEHICLES

Number of holes

Brake disc type Fixed