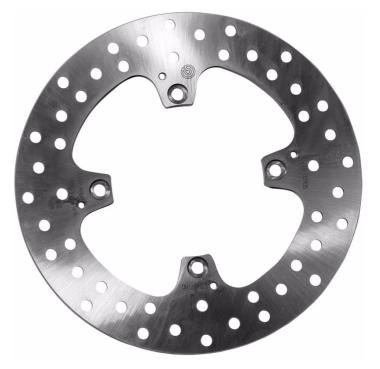

## The 68B407H0 brake disc is synonymous with reliability

Brembo Serie Oro brake discs are fully interchangeable with an Original Equipment brake disc. The Serie Oro fixed discs are made from a single piece of stainless steel. Resulting from a specific study of machining tolerances, the special conformation of Brembo discs allows braking torque to be transmitted more effectively while offering better resistance to thermal and mechanical stress. The Serie Oro was the range with which Brembo entered the racing world in the mid-1970s, quickly becoming the industry benchmark for discs.