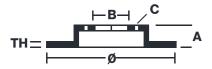

## **Technical specifications**

Diameter Ø 245 mm

Thickness (TH)

Number of holes

**5** mm

Hole diameter

Centering (B)

9,85 mm

83 mm

Brake disc type Fixed

Holes fixing (C)

Surface width

9,85 mm

Units per box

**COMPATIBLE VEHICLES**