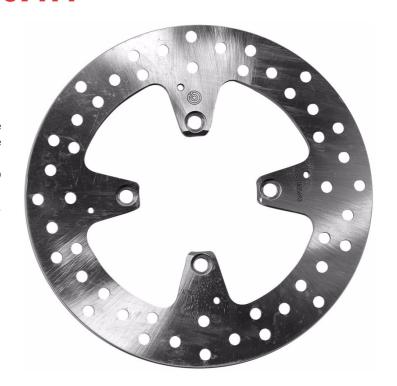

## **SERIE ORO FIXED 68B407H1**

## The 68B407H1 brake disc is synonymous with reliability

Brembo Serie Oro brake discs are fully interchangeable with an Original Equipment brake disc. The Serie Oro fixed discs are made from a single piece of stainless steel. Resulting from a specific study of machining tolerances, the special conformation of Brembo discs allows braking torque to be transmitted more effectively while offering better resistance to thermal and mechanical stress. The Serie Oro was the range with which Brembo entered the racing world in the mid-1970s, quickly becoming the industry benchmark for discs.

## **Technical specifications**

Diameter Ø 245 mm

Thickness (TH)

Number of holes

**5** mm

Hole diameter

Centering (B)

9,85 mm