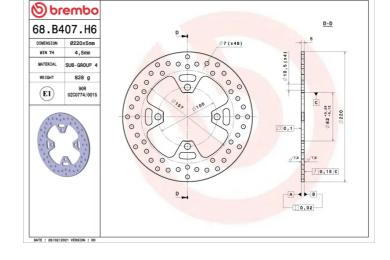

## **Technical specifications**

| TH = |          |          |  |
|------|----------|----------|--|
|      | <u> </u> | <u> </u> |  |
|      |          |          |  |

Diameter Ø 220 mm

Thickness (TH) **5** mm

Number of holes

Hole diameter

Centering (B) 82 mm

Brake disc type Fixed

10,5 mm

Holes fixing (C)

Surface width 10,5 mm

Units per box