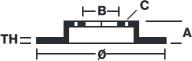

## **Technical specifications**

| TH = |          |          |  |
|------|----------|----------|--|
|      | <u> </u> | <u> </u> |  |
|      |          |          |  |

Diameter Ø 220 mm

Thickness (TH) **5** mm

Number of holes

Hole diameter

Centering (B) 82 mm

Brake disc type Fixed

10,5 mm

Holes fixing (C)

Surface width 10,5 mm

Units per box