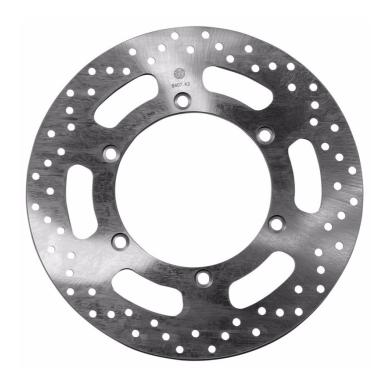

## **SERIE ORO FIXED 68B407K2**

## The 68B407K2 brake disc is synonymous with reliability

Brembo Serie Oro brake discs are fully interchangeable with an Original Equipment brake disc. The Serie Oro fixed discs are made from a single piece of stainless steel. Resulting from a specific study of machining tolerances, the special conformation of Brembo discs allows braking torque to be transmitted more effectively while offering better resistance to thermal and mechanical stress. The Serie Oro was the range with which Brembo entered the racing world in the mid-1970s, quickly becoming the industry benchmark for discs.