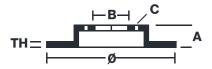

## **Technical specifications**

Diameter Ø

Thickness (TH)

Number of holes

310 mm

**5** mm

Hole diameter

Centering (B)

10,5 mm

Brake disc type 144 mm

Holes fixing (C)

Fixed

Surface width

10,5 mm

Units per box

**COMPATIBLE VEHICLES**