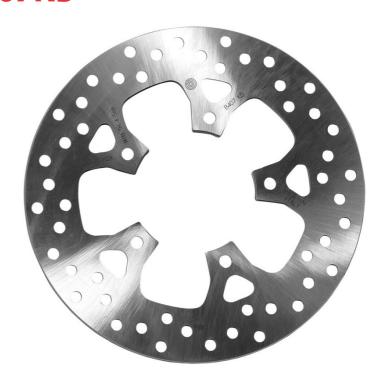

## **SERIE ORO FIXED 68B407K5**

## The 68B407K5 brake disc is synonymous with reliability

Brembo Serie Oro brake discs are fully interchangeable with an Original Equipment brake disc. The Serie Oro fixed discs are made from a single piece of stainless steel. Resulting from a specific study of machining tolerances, the special conformation of Brembo discs allows braking torque to be transmitted more effectively while offering better resistance to thermal and mechanical stress. The Serie Oro was the range with which Brembo entered the racing world in the mid-1970s, quickly becoming the industry benchmark for discs.

## **Technical specifications**

Diameter Ø

Thickness (TH) 240 mm

Number of holes

**5** mm

5

Hole diameter

Centering (B)

Brake disc type Fixed

8,5 mm

Holes fixing (C)

86 mm

Surface width

8,5 mm

Units per box

**COMPATIBLE VEHICLES**