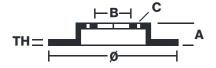

## **Technical specifications**

| Diameter Ø <b>245</b> mm     | Thickness (TH)<br><b>5</b> mm      |
|------------------------------|------------------------------------|
| Hole diameter <b>10,5</b> mm | Centering (B) <b>132</b> mm        |
| Surface width                | Holes fixing (C)<br><b>10,5</b> mm |