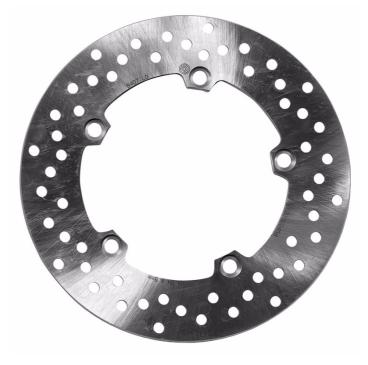

## The 68B407L0 brake disc is synonymous with reliability

Brembo Serie Oro brake discs are fully interchangeable with an Original Equipment brake disc. The Serie Oro fixed discs are made from a single piece of stainless steel. Resulting from a specific study of machining tolerances, the special conformation of Brembo discs allows braking torque to be transmitted more effectively while offering better resistance to thermal and mechanical stress. The Serie Oro was the range with which Brembo entered the racing world in the mid-1970s, quickly becoming the industry benchmark for discs.