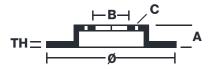

## **Technical specifications**

Diameter Ø

Thickness (TH)

Number of holes

Brake disc type

298 mm

**5** mm

Hole diameter

Centering (B)

8,5 mm

Fixed 132 mm

Surface width

Holes fixing (C)

8,5 mm

Units per box

**COMPATIBLE VEHICLES**