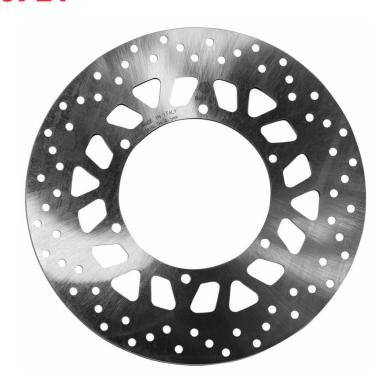

## **SERIE ORO FIXED 68B407L1**

## The 68B407L1 brake disc is synonymous with reliability

Brembo Serie Oro brake discs are fully interchangeable with an Original Equipment brake disc. The Serie Oro fixed discs are made from a single piece of stainless steel. Resulting from a specific study of machining tolerances, the special conformation of Brembo discs allows braking torque to be transmitted more effectively while offering better resistance to thermal and mechanical stress. The Serie Oro was the range with which Brembo entered the racing world in the mid-1970s, quickly becoming the industry benchmark for discs.