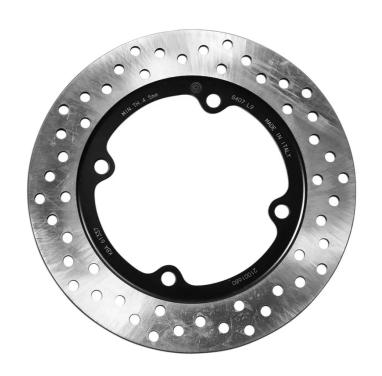

## **SERIE ORO FIXED 68B407L9**

## The 68B407L9 brake disc is synonymous with reliability

Brembo Serie Oro brake discs are fully interchangeable with an Original Equipment brake disc. The Serie Oro fixed discs are made from a single piece of stainless steel. Resulting from a specific study of machining tolerances, the special conformation of Brembo discs allows braking torque to be transmitted more effectively while offering better resistance to thermal and mechanical stress. The Serie Oro was the range with which Brembo entered the racing world in the mid-1970s, quickly becoming the industry benchmark for discs.

- ✓ OE-equivalent
- Brembo quality
- Safety
- Performance
- Durability
- Sports driving