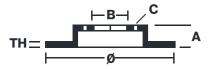

## **Technical specifications**

Diameter Ø

**240** mm **5** mm

Number of holes

Hole diameter

Centering (B)

Thickness (TH)

\_ . ..

**10,5** mm

mm

Brake disc type **Fixed** 

Surface width

Holes fixing (C)

10,5 mm

Units per box

4