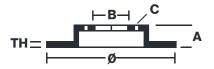

## **Technical specifications**

Diameter Ø

Thickness (TH)

Number of holes

220 mm

**5** mm

Hole diameter

Centering (B)

10,5 mm

105 mm

Brake disc type Fixed

Surface width

Holes fixing (C)

10,5 mm

Units per box

**COMPATIBLE VEHICLES**