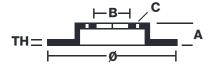

## **Technical specifications**

| Diameter Ø<br><b>256</b> mm | Thickness (TH)<br>6 mm            | Number o<br><b>4</b> |
|-----------------------------|-----------------------------------|----------------------|
| Hole diameter <b>8,5</b> mm | Centering (B) <b>70</b> mm        | Brake dis<br>Fixed   |
| Surface width               | Holes fixing (C)<br><b>8,5</b> mm |                      |