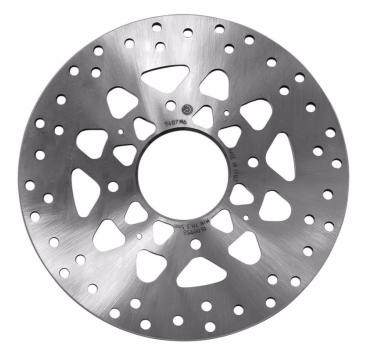

## The 68B407M6 brake disc is synonymous with reliability

Brembo Serie Oro brake discs are fully interchangeable with an Original Equipment brake disc. The Serie Oro fixed discs are made from a single piece of stainless steel. Resulting from a specific study of machining tolerances, the special conformation of Brembo discs allows braking torque to be transmitted more effectively while offering better resistance to thermal and mechanical stress. The Serie Oro was the range with which Brembo entered the racing world in the mid-1970s, quickly becoming the industry benchmark for discs.