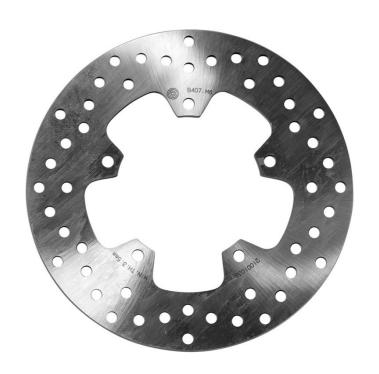

## **SERIE ORO FIXED 68B407M8**

## The 68B407M8 brake disc is synonymous with reliability

Brembo Serie Oro brake discs are fully interchangeable with an Original Equipment brake disc. The Serie Oro fixed discs are made from a single piece of stainless steel. Resulting from a specific study of machining tolerances, the special conformation of Brembo discs allows braking torque to be transmitted more effectively while offering better resistance to thermal and mechanical stress. The Serie Oro was the range with which Brembo entered the racing world in the mid-1970s, quickly becoming the industry benchmark for discs.