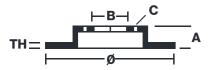

## **Technical specifications**

Diameter Ø

Thickness (TH)

Number of holes

**230** mm

**4** mm

5

Hole diameter

Centering (B)

**8,5** mm

102 mm

Brake disc type **Fixed** 

Surface width

Holes fixing (C)

ПАП

8,5 mm