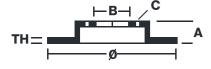

## **Technical specifications**

Diameter Ø

Thickness (TH)

Number of holes

**292** mm

**4** mm

5

Hole diameter

Centering (B)

**8,5** mm

Brake disc type

0,5 111111

Fixed

Surface width

Holes fixing (C)

8,5 mm

155 mm

Units per box

4

**COMPATIBLE VEHICLES**