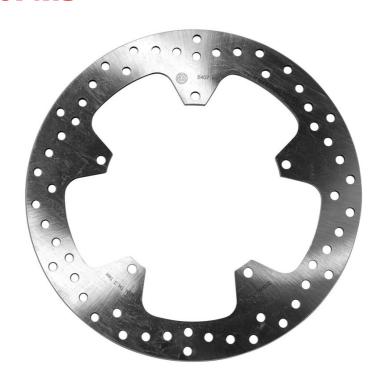

## **SERIE ORO FIXED 68B407M9**

## The 68B407M9 brake disc is synonymous with reliability

Brembo Serie Oro brake discs are fully interchangeable with an Original Equipment brake disc. The Serie Oro fixed discs are made from a single piece of stainless steel. Resulting from a specific study of machining tolerances, the special conformation of Brembo discs allows braking torque to be transmitted more effectively while offering better resistance to thermal and mechanical stress. The Serie Oro was the range with which Brembo entered the racing world in the mid-1970s, quickly becoming the industry benchmark for discs.