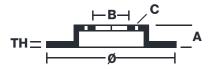

## **Technical specifications**

Diameter Ø

Thickness (TH)

Number of holes

**276** mm

**6** mm

5

Hole diameter

Centering (B)

**10,5** mm

Jentening (D)

170 mm

Brake disc type **Fixed** 

Surface width

Holes fixing (C)

**10,5** mm