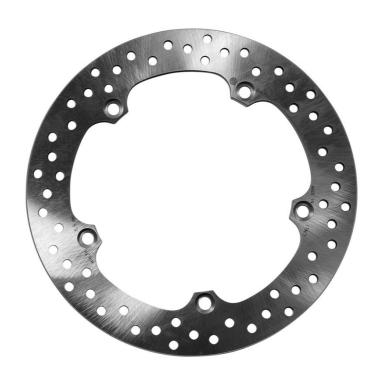

## **SERIE ORO FIXED 68B407N1**

## The 68B407N1 brake disc is synonymous with reliability

Brembo Serie Oro brake discs are fully interchangeable with an Original Equipment brake disc. The Serie Oro fixed discs are made from a single piece of stainless steel. Resulting from a specific study of machining tolerances, the special conformation of Brembo discs allows braking torque to be transmitted more effectively while offering better resistance to thermal and mechanical stress. The Serie Oro was the range with which Brembo entered the racing world in the mid-1970s, quickly becoming the industry benchmark for discs.

## **Technical specifications**

Diameter Ø

Thickness (TH)

Number of holes

**276** mm

**6** mm

5

Hole diameter

Centering (B)

**10,5** mm

Jentening (D)

170 mm

Brake disc type **Fixed** 

Surface width

Holes fixing (C)

**10,5** mm