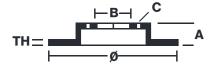

## **Technical specifications**

| Diameter Ø     | Thickness (TH)           | Number of holes |
|----------------|--------------------------|-----------------|
| 255 mm         | <b>6</b> mm              | 4               |
| Hole diameter  | Centering (B)            | Brake disc type |
| <b>10,5</b> mm | <b>105</b> mm            | Fixed           |
| Surface width  | Holes fixing (C) 10,5 mm |                 |
|                |                          |                 |