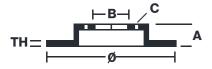

## **Technical specifications**

| Diameter Ø 320 mm            | Thickness (TH) <b>5,5</b> mm | Number of holes  5            |
|------------------------------|------------------------------|-------------------------------|
| Hole diameter <b>10,6</b> mm | Centering (B) 69 mm          | Brake disc type Floating      |
| Off set (A) <b>2,5</b> mm    | Surface width <b>34</b>      | Holes fixing (C) <b>91</b> mm |