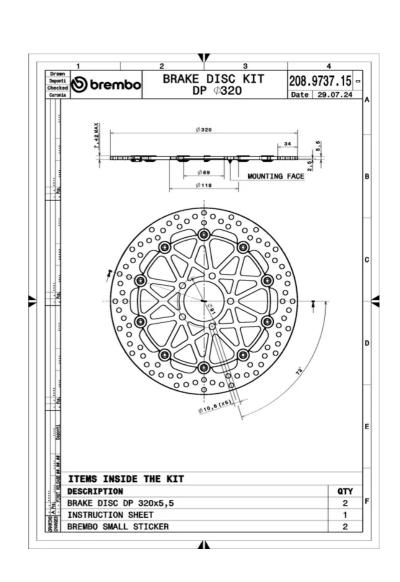

## **SUPERSPORT 208973715**

## **Technical specifications**

| Diameter Ø 320 mm            | Thickness (TH) <b>5,5</b> mm | Number of holes  5            |
|------------------------------|------------------------------|-------------------------------|
| Hole diameter <b>10,6</b> mm | Centering (B) 69 mm          | Brake disc type Floating      |
| Off set (A) <b>2,5</b> mm    | Surface width <b>34</b>      | Holes fixing (C) <b>91</b> mm |

Units per box

2