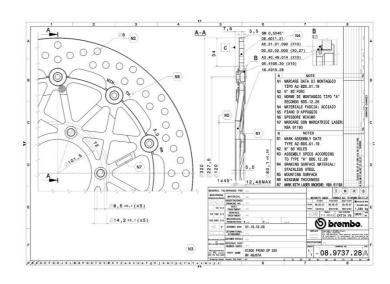

## **Technical specifications**

| 320 mm                      | <b>5,5</b> mm              | 5                         |
|-----------------------------|----------------------------|---------------------------|
| Hole diameter <b>8,5</b> mm | Centering (B) <b>80</b> mm | Brake disc type Floating  |
| Off set (A) <b>7,5</b> mm   | Surface width <b>34</b>    | Holes fixing (C) 101,5 mm |