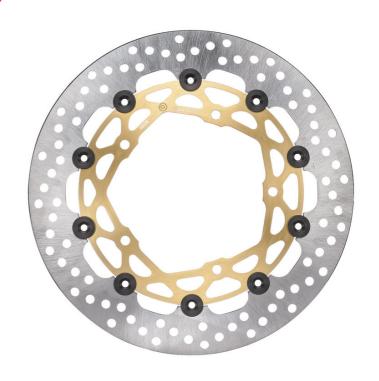

## The 208973728 brake disc is synonymous with reliability

Supersport discs are available with a 34-mm-high braking surface and thickness increased to 5.5 mm, interchangeable with the originals with no need for modifications. Completely floating, they consist of the heat-treated steel band, capable of withstanding extreme thermal-mechanical stress, and the aluminium alloy hub carved from a billet.

## **Technical specifications**

| 320 mm                      | <b>5,5</b> mm              | 5                         |
|-----------------------------|----------------------------|---------------------------|
| Hole diameter <b>8,5</b> mm | Centering (B) <b>80</b> mm | Brake disc type Floating  |
| Off set (A) <b>7,5</b> mm   | Surface width <b>34</b>    | Holes fixing (C) 101,5 mm |