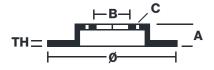

## **Technical specifications**

| Diameter Ø 320 mm           | Thickness (TH) <b>5,5</b> mm | Number of holes  6              |
|-----------------------------|------------------------------|---------------------------------|
| Hole diameter <b>8,6</b> mm | Centering (B) 102 mm         | Brake disc type <b>Floating</b> |
| Off set (A) 2,1 mm          | Surface width <b>32</b>      | Holes fixing (C) 120 mm         |