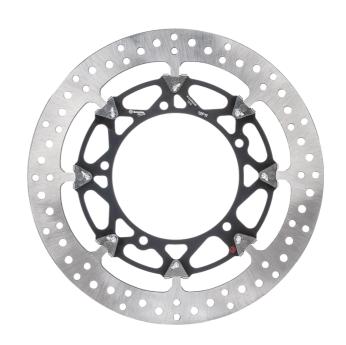

## The 208A98533 brake disc is synonymous with reliability

The T-drive disc, born from the experience gained in the top racing categories, is the latest evolution of Brembo racing discs. The special "T"-shape of the pins is the innovative element that strongly differentiates the T-drive from discs with drive pawls. This unique conformation transmits more braking torque, ensuring better resistance to thermal-mechanical stress, especially under extreme conditions of use, such as racing.