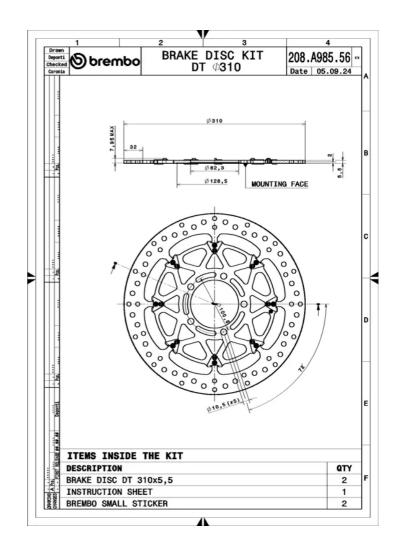

## **Technical specifications**

Diameter Ø Thickness (TH) Number of holes **310** mm **5,5** mm 5 Hole diameter Centering (B) Brake disc type **10,5** mm **Floating 82,3** mm Off set (A) Surface width Holes fixing (C) **2** mm 32 100,5 mm

Units per box

2

**COMPATIBLE VEHICLES**