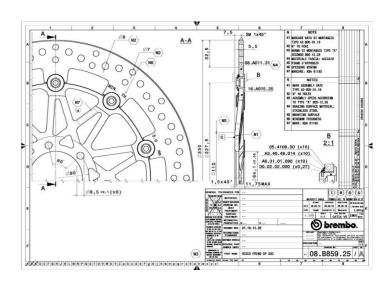

## **Technical specifications**

| Diameter Ø                  | Thickness (TH)          | Number of holes               |
|-----------------------------|-------------------------|-------------------------------|
| <b>330</b> mm               | <b>5,5</b> mm           | 6                             |
| Hole diameter <b>8,5</b> mm | Centering (B) 64 mm     | Brake disc type Floating      |
| Off set (A) <b>7,5</b> mm   | Surface width <b>34</b> | Holes fixing (C) <b>80</b> mm |