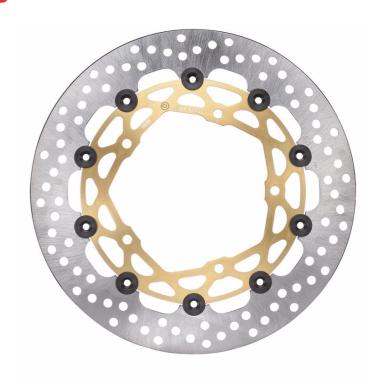

## The 208B85925 brake disc is synonymous with reliability

Supersport discs are available with a 34-mm-high braking surface and thickness increased to 5.5 mm, interchangeable with the originals with no need for modifications. Completely floating, they consist of the heat-treated steel band, capable of withstanding extreme thermal-mechanical stress, and the aluminium alloy hub carved from a billet.

## **Technical specifications**

| Diameter Ø                  | Thickness (TH)          | Number of holes               |
|-----------------------------|-------------------------|-------------------------------|
| <b>330</b> mm               | <b>5,5</b> mm           | 6                             |
| Hole diameter <b>8,5</b> mm | Centering (B) 64 mm     | Brake disc type Floating      |
| Off set (A) <b>7,5</b> mm   | Surface width <b>34</b> | Holes fixing (C) <b>80</b> mm |