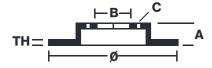

## **Technical specifications**

Thickness (TH)

Centering (B)

Holes fixing (C)

mm

mm

Diameter Ø

**330** mm mm

Hole diameter

mm

Surface width

32

Units per box

0

Number of holes

Brake disc type