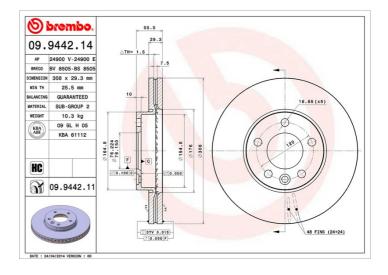

## **Technical specifications**

| EAN code             | Axle          | Diameter Ø     |
|----------------------|---------------|----------------|
| <b>8020584944219</b> | <b>Front</b>  | <b>308</b> mm  |
| Thickness (TH)       | Height (A)    | Number of hol  |
| <b>29,3</b> mm       | <b>56</b> mm  | <b>5</b>       |
| Brake disc type      | Centering (B) | Min.thickness  |
| Ventilated           | <b>76</b> mm  | <b>25,5</b> mm |
| Tightening torque    | 2             |                |

170 Nm

| Diameter Ø<br><b>308</b> mm     |
|---------------------------------|
| Number of holes (C)<br><b>5</b> |
| Min. thickness                  |