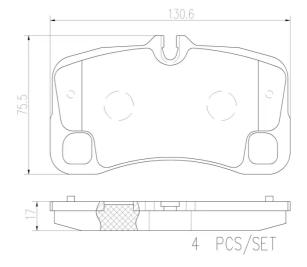

## **Technical specifications**

EAN code Thickness **8020584083413 17** mm

Width Height Braking system

131 mm 76 mm Brembo

Wear indicator

Prepared for wear indicator

WVA number

24154