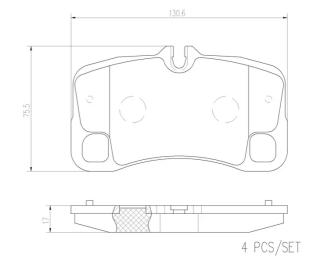

## **Technical specifications**

| EAN code                         | Axle                       | Thickness                    |
|----------------------------------|----------------------------|------------------------------|
| <b>8020584068380</b>             | <b>Rear</b>                | <b>17</b> mm                 |
| Width                            | Height                     | Braking system               |
| 131 mm                           | <b>76</b> mm               | <b>Brembo</b>                |
| Wear indicator Prepared for wear | WVA number<br><b>24454</b> | Accessories With anti-squeal |