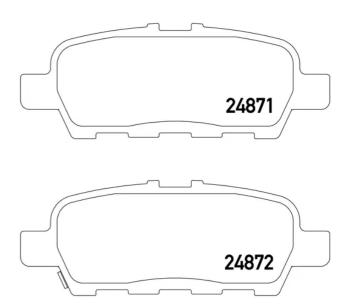

## **Technical specifications**

Thickness EAN code Axle 8020584103395 Rear **14** mm

Width Height Braking system

**106** mm **39** mm Akebono

Wear indicator WVA number

With anti-squeal 24871,24872,25778 Acoustic shim