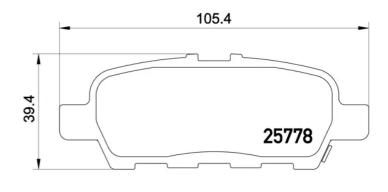

## **Technical specifications**

Thickness EAN code Axle 8020584103395 Rear **14** mm

Width Height Braking system

**106** mm **39** mm Akebono

Wear indicator WVA number

With anti-squeal 24871,24872,25778 Acoustic shim