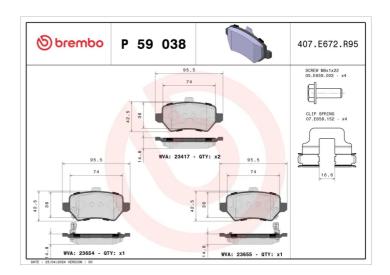

## **Technical specifications**

Axle

| 8020584055694           | Rear                                   | <b>15</b> mm                                                          |
|-------------------------|----------------------------------------|-----------------------------------------------------------------------|
| Width<br><b>96</b> mm   | Height 43 mm                           | Braking system<br><b>Lucas</b>                                        |
| Wear indicator Acoustic | WVA number<br><b>23417,23654,23655</b> | Accessories With accessories With anti-squeal shim With brake caliper |

**Thickness** 

bolts

**COMPATIBLE VEHICLES** 