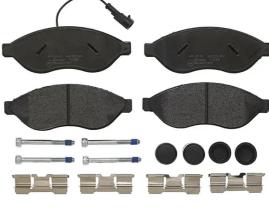

## **BRAKE PAD** P 61 090

The P 61 090 brake pad is synonymous with reliability

The Brembo brake pad guarantees ultimate safety when braking thanks to the use of more than 100 different compounds, designed according to the type of vehicle and use. Stopping distances reduced to a minimum, maximum driving comfort and silent operation are the most important features of Brembo materials. Brembo brake pads are supplied together with an extensive range of accessories and assembly kits for professionalstandard installation.

- OE-equivalent  $\checkmark$
- Brembo quality  $\checkmark$
- ECE-R90 certificate

- Safety
- Performance
- Comfort

| Technical specifications          |                           |                                         |
|-----------------------------------|---------------------------|-----------------------------------------|
| EAN code<br><b>8020584061688</b>  | Thickness<br><b>19</b> mm |                                         |
| Width<br><b>169</b> mm            | Height<br><b>62</b> mm    | Braking system<br><b>Brembo</b>         |
| Wear indicator<br><b>Electric</b> | WVA number<br>24468,24469 | Accessories<br>With anti-squeal<br>shim |