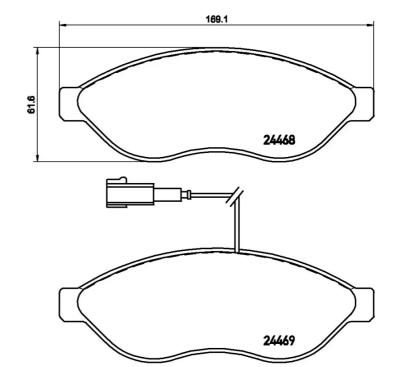

- OE-equivalent  $\checkmark$
- Brembo quality  $\checkmark$
- ECE-R90 certificate

- Safety
- Performance
- Comfort

| Technical specifications          |                           |                                         |
|-----------------------------------|---------------------------|-----------------------------------------|
| EAN code<br><b>8020584061688</b>  | Thickness<br><b>19</b> mm |                                         |
| Width<br><b>169</b> mm            | Height<br><b>62</b> mm    | Braking system<br><b>Brembo</b>         |
| Wear indicator<br><b>Electric</b> | WVA number<br>24468,24469 | Accessories<br>With anti-squeal<br>shim |