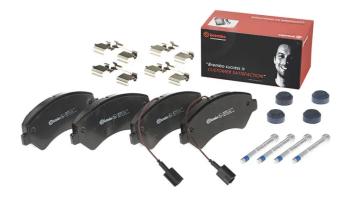

## BRAKE PAD P 61 118

The P 61 118 brake pad is synonymous with reliability

The Brembo brake pad guarantees ultimate safety when braking thanks to the use of more than 100 different compounds, designed according to the type of vehicle and use. Stopping distances reduced to a minimum, maximum driving comfort and silent operation are the most important features of Brembo materials. Brembo brake pads are supplied together with an extensive range of accessories and assembly kits for professionalstandard installation.

- OE-equivalent
- Brembo quality
- ECE-R90 certificate
- Safety
- Performance
- Comfort
- With accessories

#### **Technical specifications** Thickness EAN code Axle 8020584110744 Front **19** mm Width Height Braking system 169 mm 69 mm Brembo Accessories Wear indicator WVA number With accessories Electric 24466,24467 With anti-squeal shim