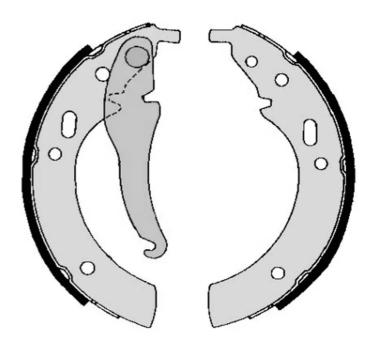

## SHOE S 06 501

## The S 06 501 brake shoe is synonymous with reliability

Brembo brake shoes of original equipment quality guarantee the safe and reliable performance of your drum braking system. All Brembo brake shoes are accompanied by a ECE-R90 homologation certificate.

## **Technical specifications**

Width Braking system Parking brake lever
42 mm ATE With handbrake lever

COMPATIBLE VEHICLES