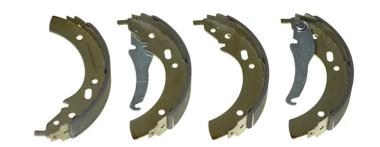

## SHOE S 06 501

## The S 06 501 brake shoe is synonymous with reliability

Brembo brake shoes of original equipment quality guarantee the safe and reliable performance of your drum braking system. All Brembo brake shoes are accompanied by a ECE-R90 homologation certificate.

## **Technical specifications**

Width Braking system Parking brake lever
42 mm ATE With handbrake lever

COMPATIBLE VEHICLES