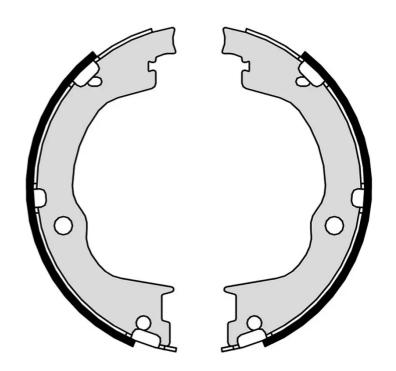

## SHOE S 10 515

## The S 10 515 brake shoe is synonymous with reliability

Brembo brake shoes of original equipment quality guarantee the safe and reliable performance of your drum braking system. All Brembo brake shoes are accompanied by a ECE-R90 homologation certificate.

## **Technical specifications**

Width Braking system

26 mm ATE

Type

Parking brake

**COMPATIBLE VEHICLES** 