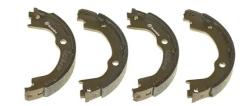

## SHOE S 10 515

## The S 10 515 brake shoe is synonymous with reliability

Brembo brake shoes of original equipment quality guarantee the safe and reliable performance of your drum braking system. All Brembo brake shoes are accompanied by a ECE-R90 homologation certificate.

## **Technical specifications**

Width Braking system

26 mm ATE

Type

Parking brake

**COMPATIBLE VEHICLES** 