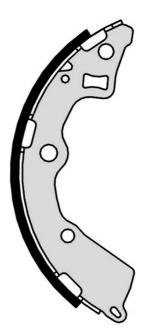

## SHOE S 30 538

## The S 30 538 brake shoe is synonymous with reliability

Brembo brake shoes of original equipment quality guarantee the safe and reliable performance of your drum braking system. All Brembo brake shoes are accompanied by a ECE-R90 homologation certificate.

## **Technical specifications**

Rear

EAN code

8432509652176

Diameter

**180** mm

Width

**32** mm