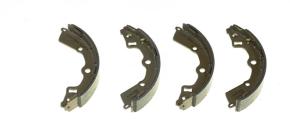

## SHOE S 30 538

## The S 30 538 brake shoe is synonymous with reliability

Brembo brake shoes of original equipment quality guarantee the safe and reliable performance of your drum braking system. All Brembo brake shoes are accompanied by a ECE-R90 homologation certificate.

## **Technical specifications**

Rear

EAN code

8432509652176

Diameter

**180** mm

Width

**32** mm