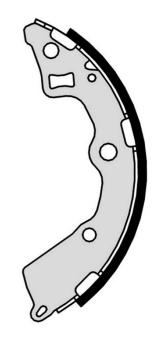

## SHOE S 30 538

## The S 30 538 brake shoe is synonymous with reliability

Brembo brake shoes of original equipment quality guarantee the safe and reliable performance of your drum braking system. All Brembo brake shoes are accompanied by a ECE-R90 homologation certificate.

## **Technical specifications**

Rear

EAN code

8432509652176

Diameter

**180** mm

Width

**32** mm