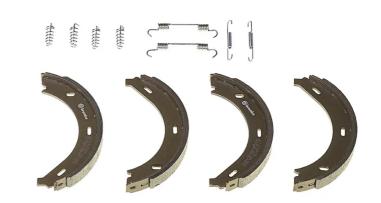

- ✓ OE-equivalent
- Brembo quality
- ✓ ECE-R90 certificate
- ✓ Safety
- ✓ Durability
- With accessories

Parking brake

## **Technical specifications**

| EAN code<br><b>8432509642061</b> | Rear                  | Diameter<br>178 mm                      |
|----------------------------------|-----------------------|-----------------------------------------|
| Width 20 mm                      | Braking system  Bosch | Parking brake lever<br>With accessories |
| Туре                             |                       |                                         |