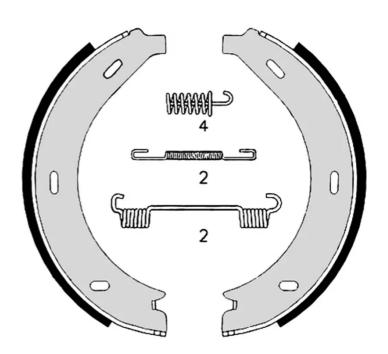

- ✓ OE-equivalent
- Brembo quality
- ✓ ECE-R90 certificate
- ✓ Safety
- ✓ Durability
- With accessories

Parking brake

## **Technical specifications**

| EAN code<br><b>8432509642061</b> | Rear                  | Diameter<br>178 mm                      |
|----------------------------------|-----------------------|-----------------------------------------|
| Width 20 mm                      | Braking system  Bosch | Parking brake lever<br>With accessories |
| Туре                             |                       |                                         |