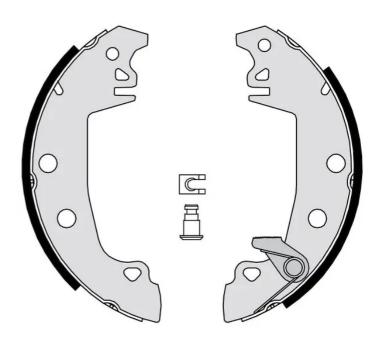

## **SHOE S 61 537**

## The S 61 537 brake shoe is synonymous with reliability

Brembo brake shoes of original equipment quality guarantee the safe and reliable performance of your drum braking system. All Brembo brake shoes are accompanied by a ECE-R90 homologation certificate.

- ✓ OE-equivalent
- Brembo quality
- ✓ ECE-R90 certificate
- Safety
- ✓ Durability
- With accessories

## **Technical specifications**

| EAN code<br><b>8432509643105</b> | Rear                            | 229 mm                                  |
|----------------------------------|---------------------------------|-----------------------------------------|
| Width 42 mm                      | Braking system<br><b>Bendix</b> | Parking brake lever<br>With accessories |