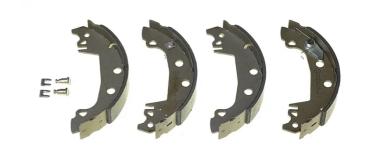

## **SHOE S 61 537**

## The S 61 537 brake shoe is synonymous with reliability

Brembo brake shoes of original equipment quality guarantee the safe and reliable performance of your drum braking system. All Brembo brake shoes are accompanied by a ECE-R90 homologation certificate.

- ✓ OE-equivalent
- Brembo quality
- ✓ ECE-R90 certificate
- Safety
- ✓ Durability
- With accessories

## **Technical specifications**

| EAN code<br><b>8432509643105</b> | Rear                            | 229 mm                                  |
|----------------------------------|---------------------------------|-----------------------------------------|
| Width 42 mm                      | Braking system<br><b>Bendix</b> | Parking brake lever<br>With accessories |