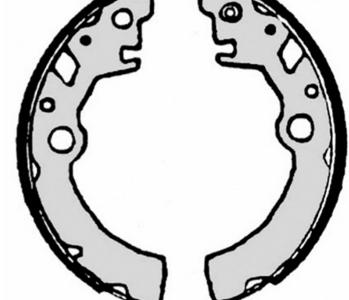

## SHOE S 79 519

The S 79 519 brake shoe is synonymous with reliability

Brembo brake shoes of original equipment quality guarantee the safe and reliable performance of your drum braking system. All Brembo brake shoes are accompanied by a ECE-R90 homologation certificate.

### **Technical specifications**

Rear

| EAN code      |  |
|---------------|--|
| 8432509644171 |  |

Diameter 180 mm

Width 26 mm Braking system Nabco