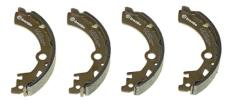

## SHOE S 79 519

The S 79 519 brake shoe is synonymous with reliability

Brembo brake shoes of original equipment quality guarantee the safe and reliable performance of your drum braking system. All Brembo brake shoes are accompanied by a ECE-R90 homologation certificate.

### **Technical specifications**

Rear

| EAN code      |  |
|---------------|--|
| 8432509644171 |  |

Diameter 180 mm

Width 26 mm Braking system Nabco