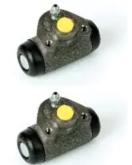

## The H 23 010 shoe kit is synonymous with reliability

The standard Brembo kit is the ideal solution for drum brake maintenance. The kit contains all the components necessary for drum brake maintenance: shoes, brake wheel cylinders, springs, lubricant, and fixing kit.