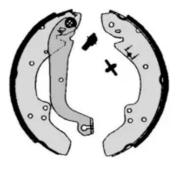

## **SHOE KIT H 23 010**

## The H 23 010 shoe kit is synonymous with reliability

The standard Brembo kit is the ideal solution for drum brake maintenance. The kit contains all the components necessary for drum brake maintenance: shoes, brake wheel cylinders, springs, lubricant, and fixing kit.