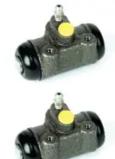

## The H 23 016 shoe kit is synonymous with reliability

The standard Brembo kit is the ideal solution for drum brake maintenance. The kit contains all the components necessary for drum brake maintenance: shoes, brake wheel cylinders, springs, lubricant, and fixing kit.