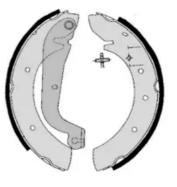

## The H 23 016 shoe kit is synonymous with reliability

The standard Brembo kit is the ideal solution for drum brake maintenance. The kit contains all the components necessary for drum brake maintenance: shoes, brake wheel cylinders, springs, lubricant, and fixing kit.

## Technical specifications

 EAN code
 Axle
 Diameter

 8020584070307
 Rear
 254 mm

Width Master cylinder diameter Type of assembly

57 mm Not pre-assembled

Braking system Brake proportioning Valve

**COMPATIBLE VEHICLES** 