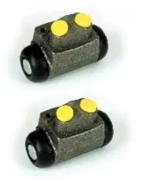

## **SHOE KIT H 24 033**

The H 24 033 shoe kit is synonymous with reliability

The standard Brembo kit is the ideal solution for drum brake maintenance. The kit contains all the components necessary for drum brake maintenance: shoes, brake wheel cylinders, springs, lubricant, and fixing kit.

- ✓ OE-equivalent
- Brembo quality
- ECE-R90 certificate
- Safety
- Durability
- Quick assembly
- With accessories