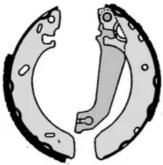

## **SHOE KIT H 24 033**

The H 24 033 shoe kit is synonymous with reliability

The standard Brembo kit is the ideal solution for drum brake maintenance. The kit contains all the components necessary for drum brake maintenance: shoes, brake wheel cylinders, springs, lubricant, and fixing kit.

- ✓ OE-equivalent
- Brembo quality
- ECE-R90 certificate
- Safety
- Durability
- Quick assembly
- With accessories