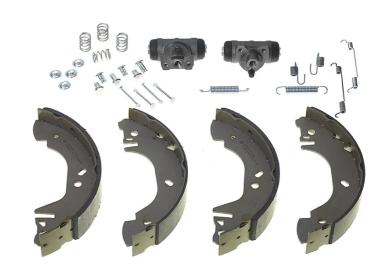

## The H 24 052 shoe kit is synonymous with reliability

The standard Brembo kit is the ideal solution for drum brake maintenance. The kit contains all the components necessary for drum brake maintenance: shoes, brake wheel cylinders, springs, lubricant, and fixing kit.

- ✓ OE-equivalent
- Brembo quality
- ECE-R90 certificate
- ✓ Safety

- Durability
- Quick assembly
- With accessories