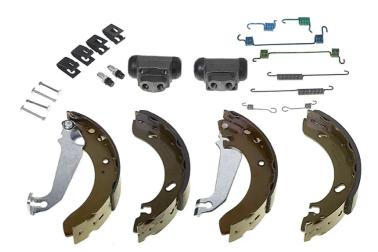

## SHOE KIT H 24 055

The H 24 055 shoe kit is synonymous with reliability

The standard Brembo kit is the ideal solution for drum brake maintenance. The kit contains all the components necessary for drum brake maintenance: shoes, brake wheel cylinders, springs, lubricant, and fixing kit.

- ✓ OE-equivalent
- Brembo quality
- ECE-R90 certificate
- Safety
- Durability
- Quick assembly
- With accessories

## **Technical specifications**

| EAN code<br><b>8020584071311</b> | Axle<br><b>Rear</b>                         | Diameter<br><b>203</b> mm             |
|----------------------------------|---------------------------------------------|---------------------------------------|
| Width<br><b>38</b> mm            | Master cylinder<br>diameter<br><b>21</b> mm | Type of assembly<br>Not pre-assembled |
| Braking system<br>-              | Brake proportioning<br>valve                | g                                     |