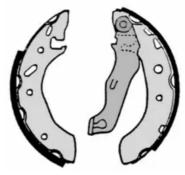

## SHOE KIT H 24 056

The H 24 056 shoe kit is synonymous with reliability

The standard Brembo kit is the ideal solution for drum brake maintenance. The kit contains all the components necessary for drum brake maintenance: shoes, brake wheel cylinders, springs, lubricant, and fixing kit.