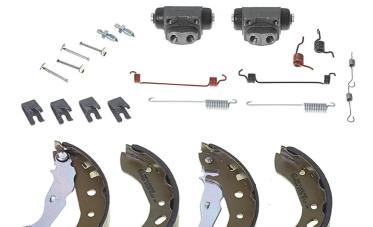

## SHOE KIT H 24 056

The H 24 056 shoe kit is synonymous with reliability

The standard Brembo kit is the ideal solution for drum brake maintenance. The kit contains all the components necessary for drum brake maintenance: shoes, brake wheel cylinders, springs, lubricant, and fixing kit.

- ✓ OE-equivalent
- Brembo quality
- ECE-R90 certificate
- Safety
- Durability
- ✓ Quick assembly
- With accessories