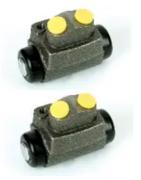

## SHOE KIT H 24 056

The H 24 056 shoe kit is synonymous with reliability

The standard Brembo kit is the ideal solution for drum brake maintenance. The kit contains all the components necessary for drum brake maintenance: shoes, brake wheel cylinders, springs, lubricant, and fixing kit.