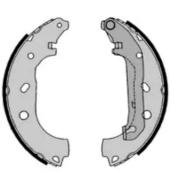

## The H 24 071 shoe kit is synonymous with reliability

The standard Brembo kit is the ideal solution for drum brake maintenance. The kit contains all the components necessary for drum brake maintenance: shoes, brake wheel cylinders, springs, lubricant, and fixing kit.

## **Technical specifications**

| 8020584077559 | Rear | <b>229</b> mm |
|---------------|------|---------------|
| EAN code      | Axle | Diameter      |

| <b>58</b> mm | <b>21</b> mm                | Not pre-assembled |
|--------------|-----------------------------|-------------------|
| Width        | Master cylinder<br>diameter | Type of assembly  |