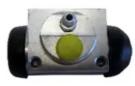

## The H 24 071 shoe kit is synonymous with reliability

The standard Brembo kit is the ideal solution for drum brake maintenance. The kit contains all the components necessary for drum brake maintenance: shoes, brake wheel cylinders, springs, lubricant, and fixing kit.

## **Technical specifications**

| 8020584077559 | Rear | <b>229</b> mm |
|---------------|------|---------------|
| EAN code      | Axle | Diameter      |

| <b>58</b> mm | <b>21</b> mm                | Not pre-assembled |
|--------------|-----------------------------|-------------------|
| Width        | Master cylinder<br>diameter | Type of assembly  |