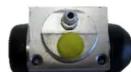

## The H 24 071 shoe kit is synonymous with reliability

The standard Brembo kit is the ideal solution for drum brake maintenance. The kit contains all the components necessary for drum brake maintenance: shoes, brake wheel cylinders, springs, lubricant, and fixing kit.

## **Technical specifications**

| 8020584077559 | Rear | <b>229</b> mm |
|---------------|------|---------------|
| EAN code      | Axle | Diameter      |

| <b>58</b> mm | <b>21</b> mm                | Not pre-assembled |
|--------------|-----------------------------|-------------------|
| Width        | Master cylinder<br>diameter | Type of assembly  |